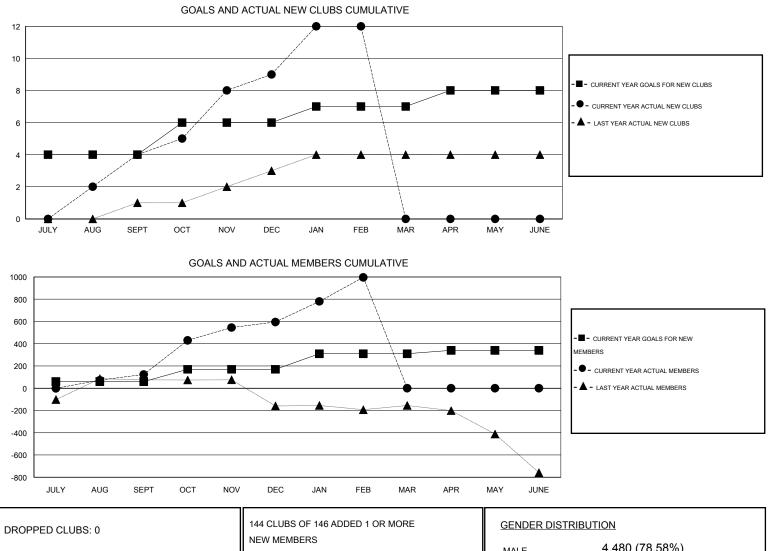

## GMT: ER GURUNATHAN

| LOCATION INDIA |
|----------------|
|----------------|

Clubs Members RESULTS FOR 2014-2015 RESULTS FOR 2014-2015 NEW CLUB NEW CLUBS DROPPED NET NEW MEMBER CHARTER AND DROPPED NET QUARTER QUARTER GOAL CLUBS GAIN/LOSS GOAL NEW MEMBERS MEMBERS GAIN/LOSS ADDED 4 4 0 4 60 224 100 124 JULY/AUG/SEPT JULY/AUG/SEPT 2 5 0 5 110 568 97 471 OCT/NOV/DEC OCT/NOV/DEC 3 0 3 140 433 32 401 1 JAN/FEB/MAR JAN/FEB/MAR 1 0 0 0 30 0 0 0 APR/MAY/JUNE APR/MAY/JUNE

| DROPPED CLUBS: 0 |     | 144 CLUBS OF 146 ADDED 1 OR MORE         | GENDER DISTRIBUTION   |                |       |
|------------------|-----|------------------------------------------|-----------------------|----------------|-------|
|                  |     | NEW MEMBERS                              | MALE                  | 4,480 (78.58%) |       |
|                  |     |                                          | FEMALE                | 1,221 (21.42%) |       |
| DROPPED MEMBERS  |     |                                          |                       |                |       |
| DECEASED         | 8   | CLICK HERE FOR HEALTH<br>ASSESSMENT DATA |                       |                | 0 707 |
| CLUB CANCELLED   | 0   |                                          | FAMILY UNIT MEMBERS   |                | 2,707 |
| OTHER            | 221 |                                          | HEAD OF HOUSEHOLD     |                | 1,156 |
| TOTAL            | 229 |                                          | NON-HEAD OF HOUSEHOLD |                | 1,551 |
|                  |     |                                          |                       |                |       |